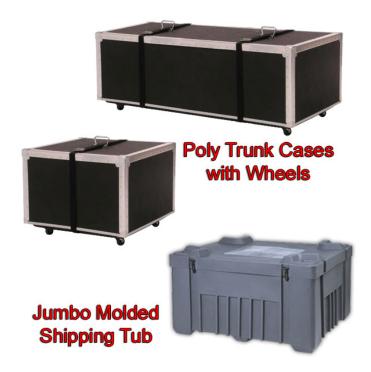

## SoftFloor Tiles Jumbo Shipping Crates

SoftFloor Tiles Jumbo Shipping Crates help transport large quantities of interlocking foam tiles for use at trade shows, conferences, presentations and other events.

These shipping crates are ideal for SoftFloor Tiles, SoftCarpet Tiles, SoftWood Tiles and SoftCamo Tiles. Although these tiles can accomodate other interlocking foam tiles, the maximum quantity of tiles they can hold assumes one of the types mentioned above.

- **Small** Poly Trunk Cases with wheels have outside dimensions of 27" x 26" x 20" and weigh 30 lbs each. These crates can hold up to 50 tiles.
- Large Poly Trunk Cases with wheels have outside dimensions of 52" x 27" x 20" and weigh 45 lbs each. These crates can hold up to 100 tiles.
- **Jumbo** Molded Shipping Tubs have outside dimensions of  $51" \times 51" \times 29"$  and weigh 85 lbs each. These crates can hold up to 150 tiles.